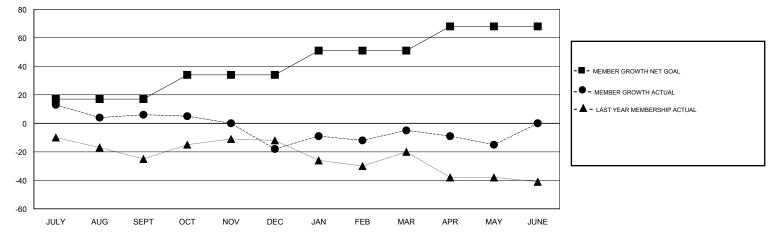

## GMT CA

| Clubs<br>RESULTS FOR 2018-2019 |   |   |   | Members<br>RESULTS FOR 2018-2019 |    |    |    |
|--------------------------------|---|---|---|----------------------------------|----|----|----|
|                                |   |   |   |                                  |    |    |    |
| JULY/AUG/SEPT                  | 0 | 0 | 0 | JULY/AUG/SEPT                    | 17 | 55 | 41 |
| OCT/NOV/DEC                    | 0 | 0 | 1 | OCT/NOV/DEC                      | 17 | 30 | 54 |
| JAN/FEB/MAR                    | 0 | 0 | 0 | JAN/FEB/MAR                      | 17 | 53 | 35 |
| APR/MAY/JUNE                   | 0 | 0 | 0 | APR/MAY/JUNE                     | 17 | 18 | 27 |